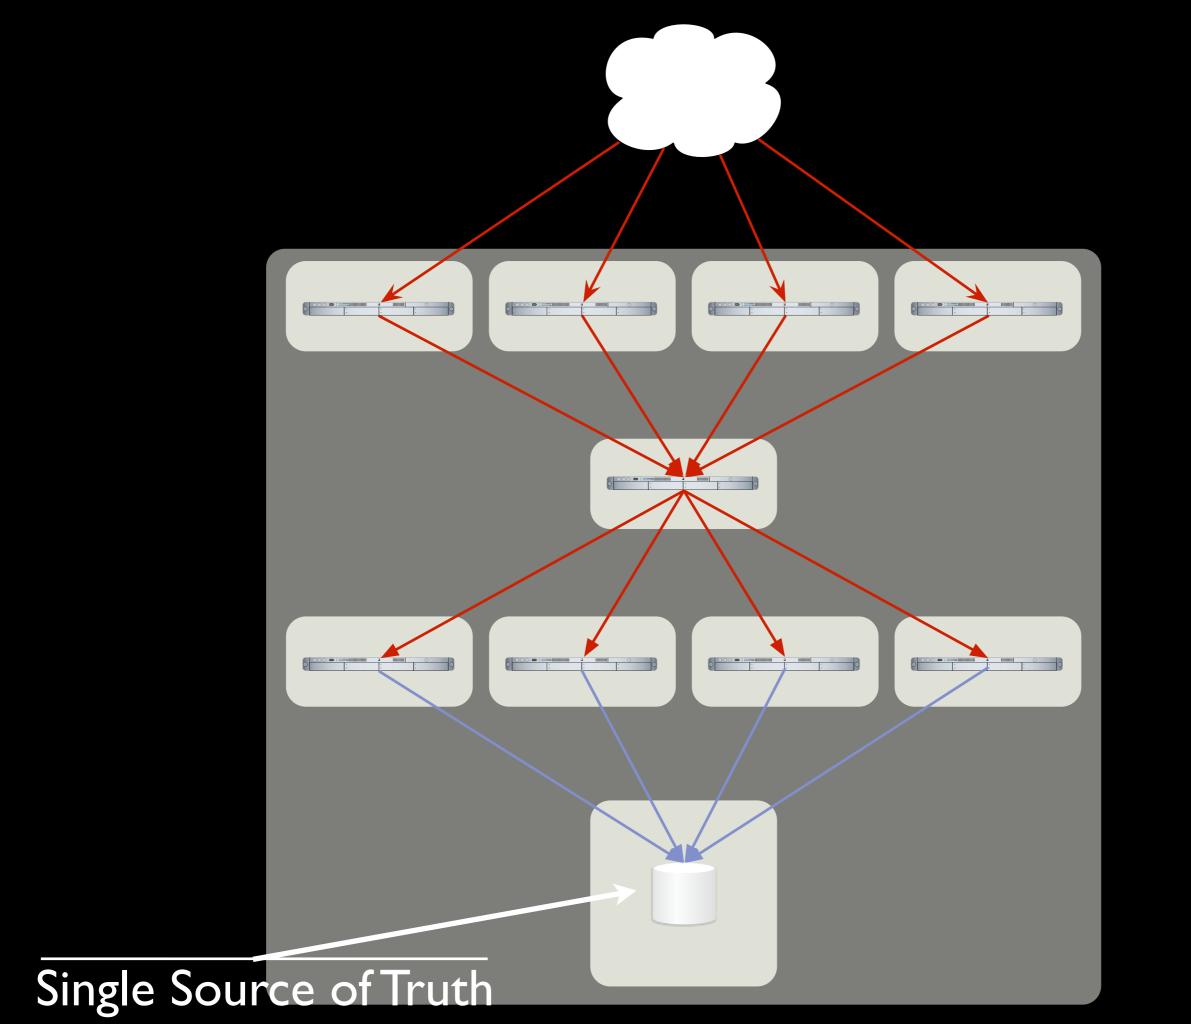

### User Survey

Help us provide better services for you!

Large Datasets Don't Push Well

### Adding Capacity is Expensive

Large Datasets Don't Push Well

What to do after push failure?