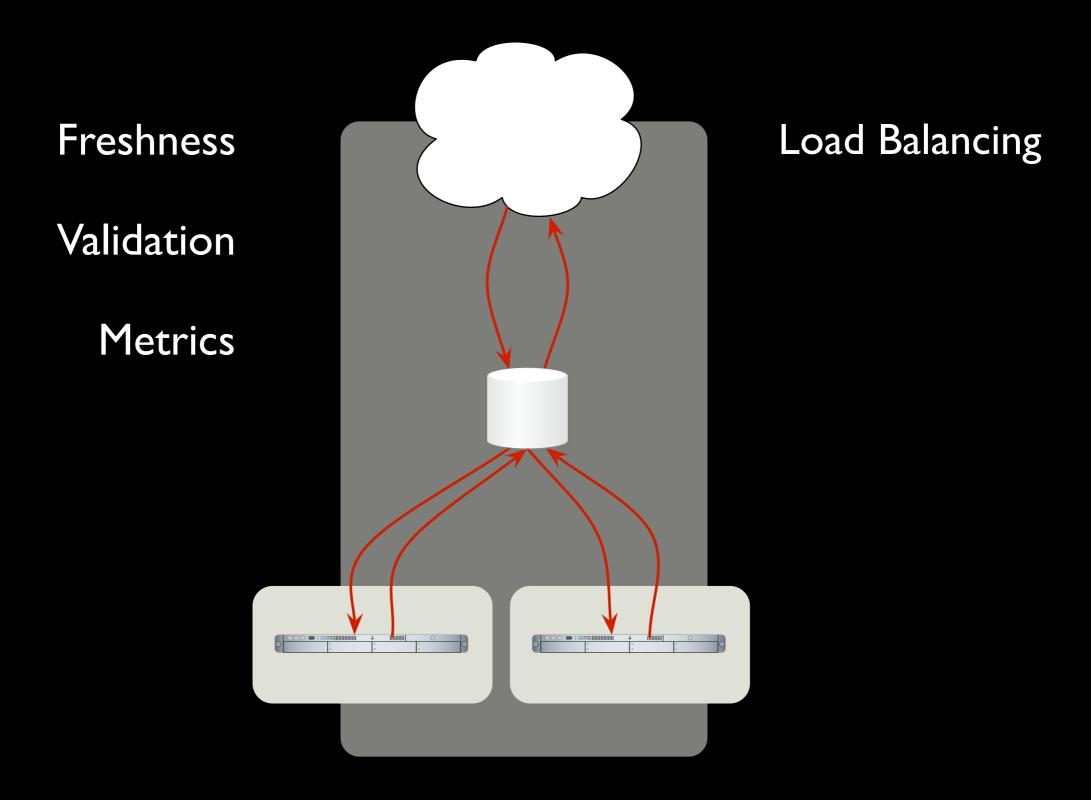

Freshness

**Validation** 

Metrics

Load Balancing

Cache Peering

Freshness

**Validation** 

Metrics

Load Balancing

Cache Peering

Negative Caching

Freshness

**Validation** 

Metrics

Load Balancing

Cache Peering

Negative Caching

Collapsed Forwarding

Freshness

**Validation** 

Metrics

Load Balancing

Cache Peering

Negative Caching

Collapsed Forwarding

stale-while-revalidate

Freshness

**Validation** 

Metrics

Load Balancing

Cache Peering

Negative Caching

Collapsed Forwarding

stale-while-revalidate

stale-if-error

Freshness

**Validation** 

Metrics

Load Balancing

Cache Peering

Negative Caching

Collapsed Forwarding

stale-while-revalidate

stale-if-error

Invalidation Channels