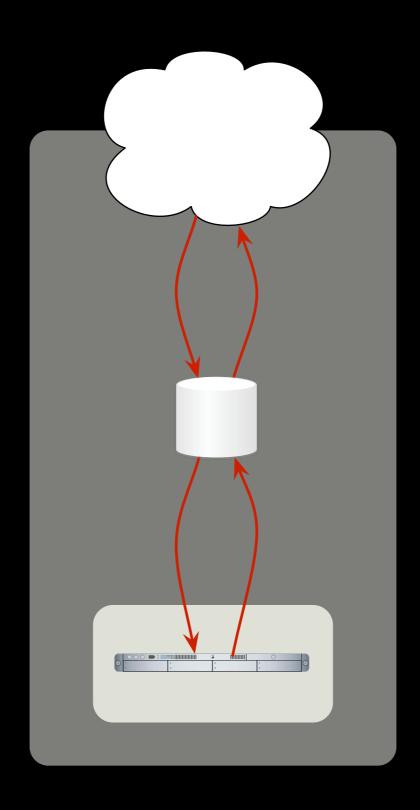

# 

Freshness

Freshness

**Validation** 

Freshness

**Validation** 

Metrics

fig. http://twiki.corp.yahoo.com/pub/Platform/SquidLogMetrics/test.html