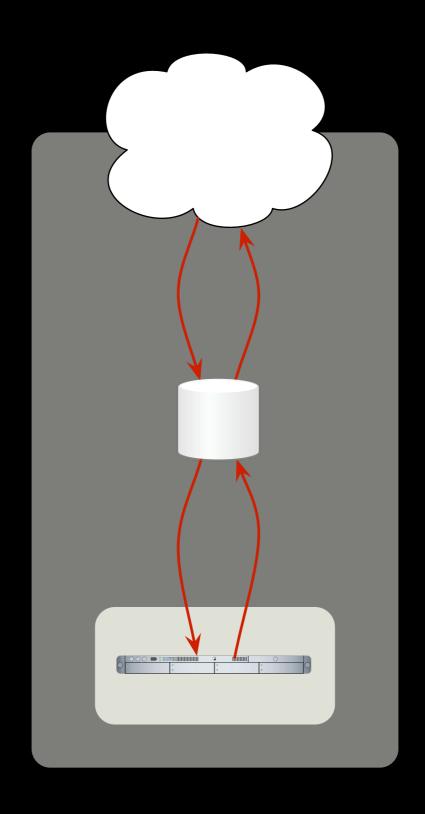

# 

Freshness

Freshness

**Validation** 

Freshness

**Validation** 

Metrics

fig. http://twiki.corp.yahoo.com/pub/Platform/SquidLogMetrics/test.html