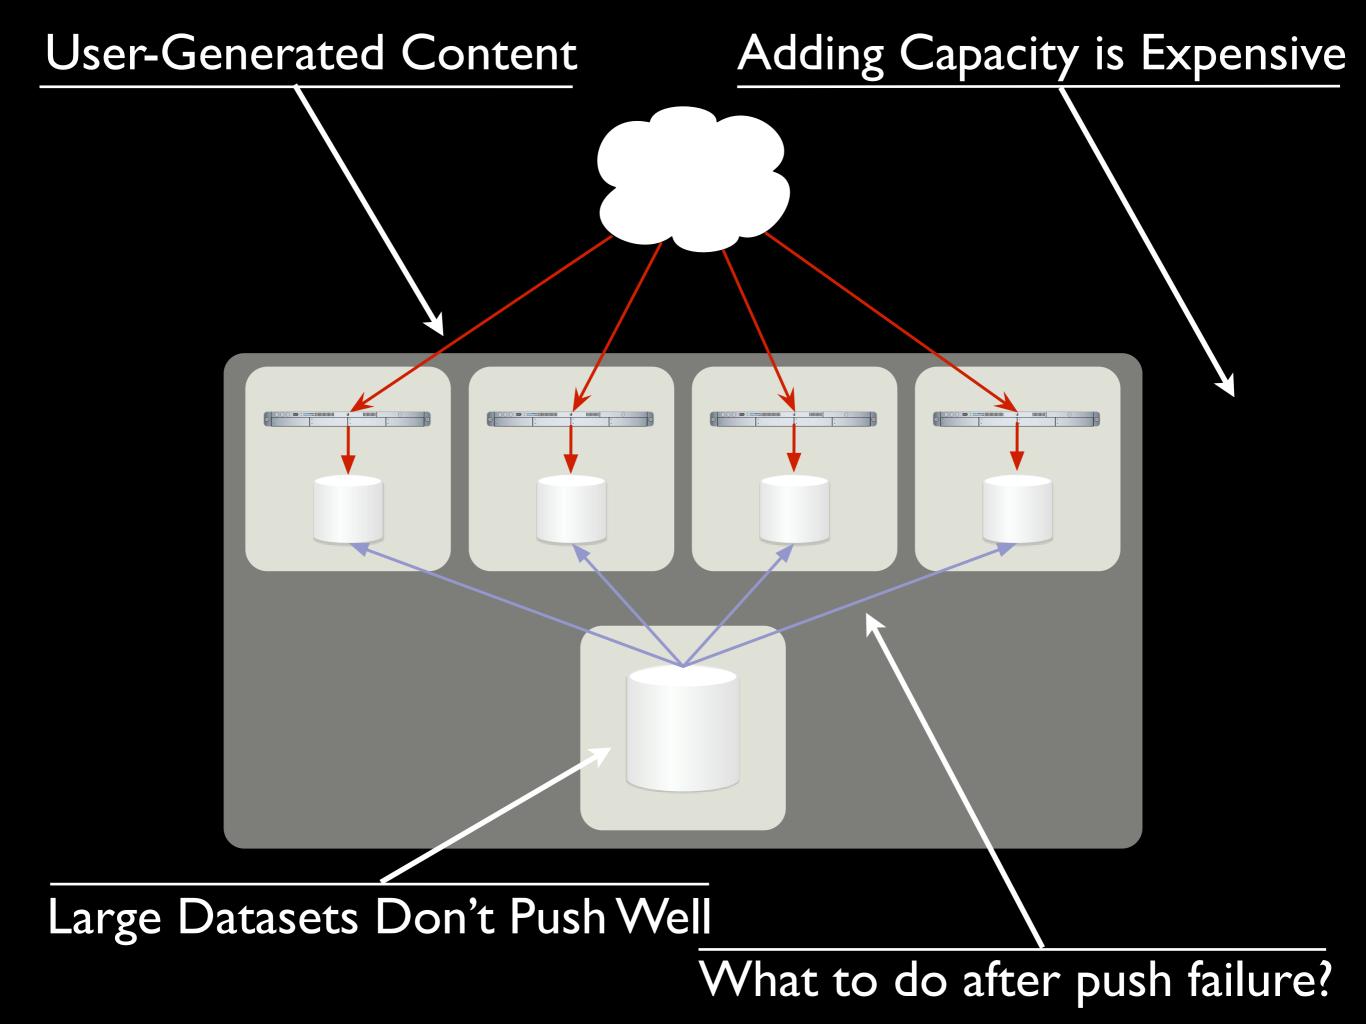

### User Survey

Help us provide better services for you!

Large Datasets Don't Push Well

### Adding Capacity is Expensive

Large Datasets Don't Push Well

What to do after push failure?