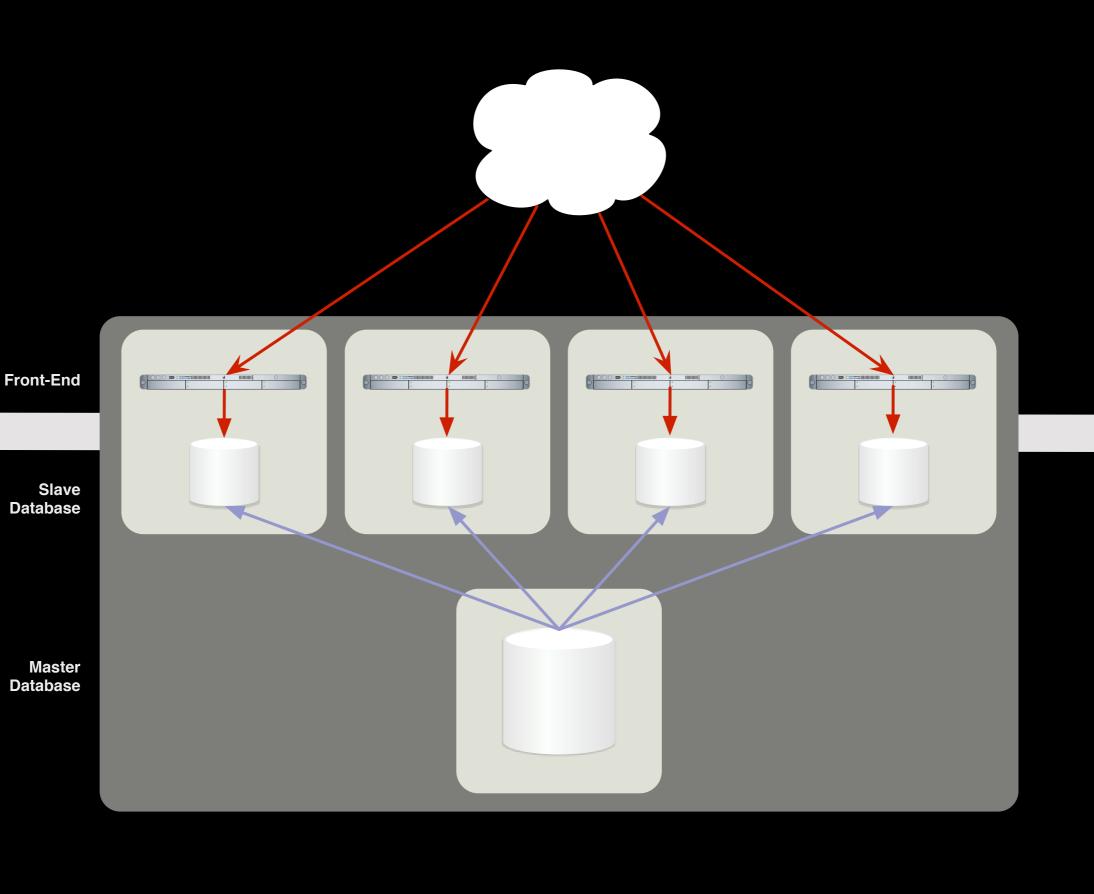

### User Survey

Help us provide better services for you!

Large Datasets Don't Push Well

### Adding Capacity is Expensive

Large Datasets Don't Push Well

What to do after push failure?