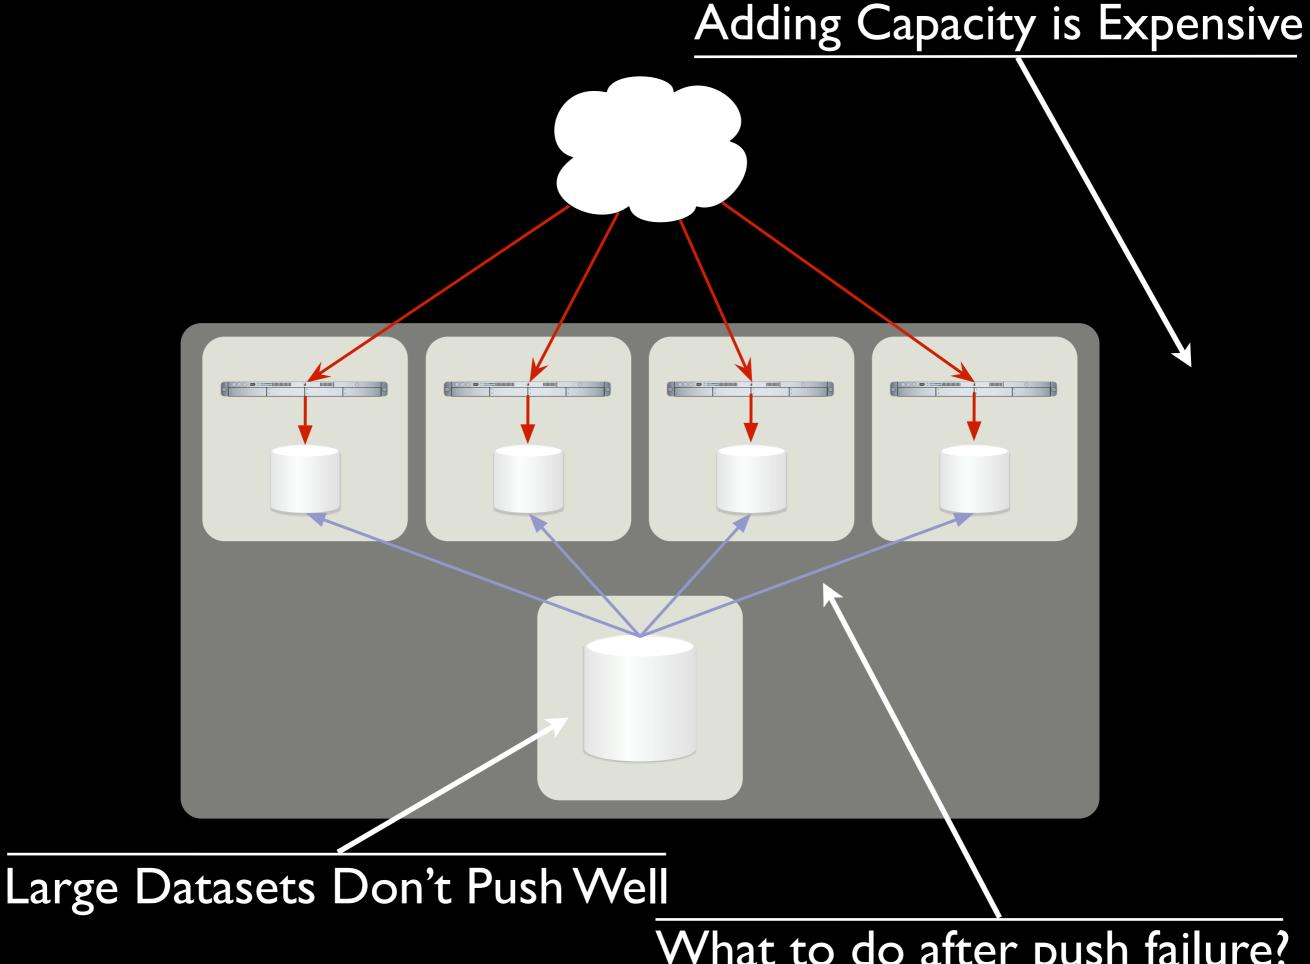

### User Survey

Help us provide better services for you!

Large Datasets Don't Push Well

### Adding Capacity is Expensive

Large Datasets Don't Push Well

What to do after push failure?