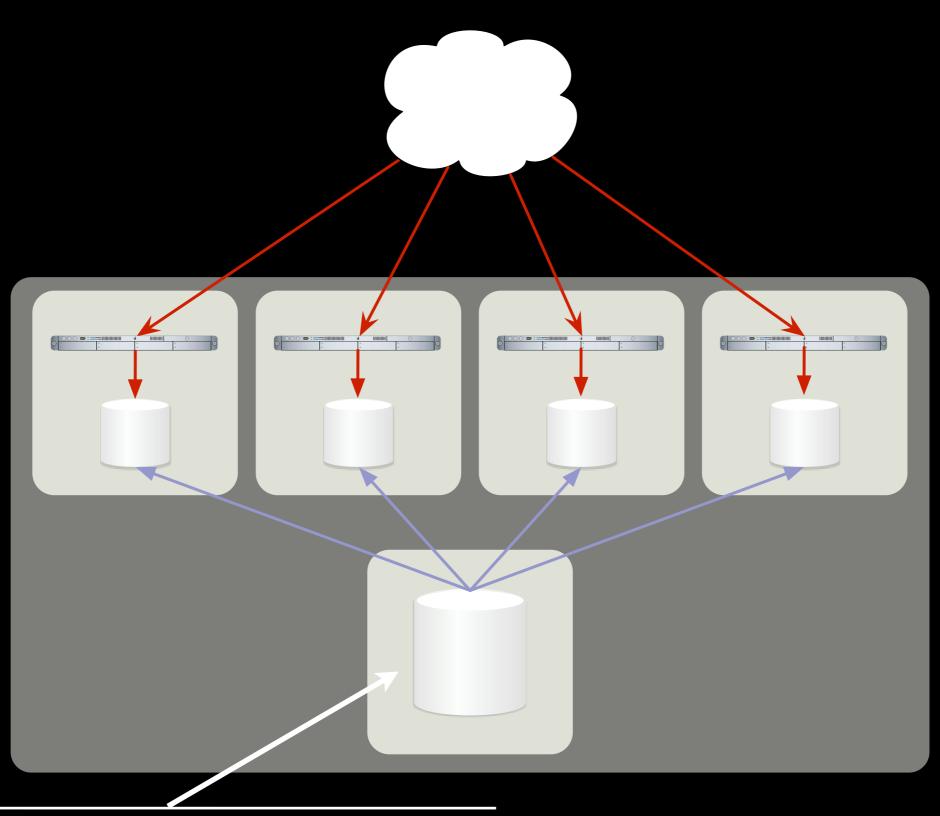

### User Survey

Help us provide better services for you!

Large Datasets Don't Push Well