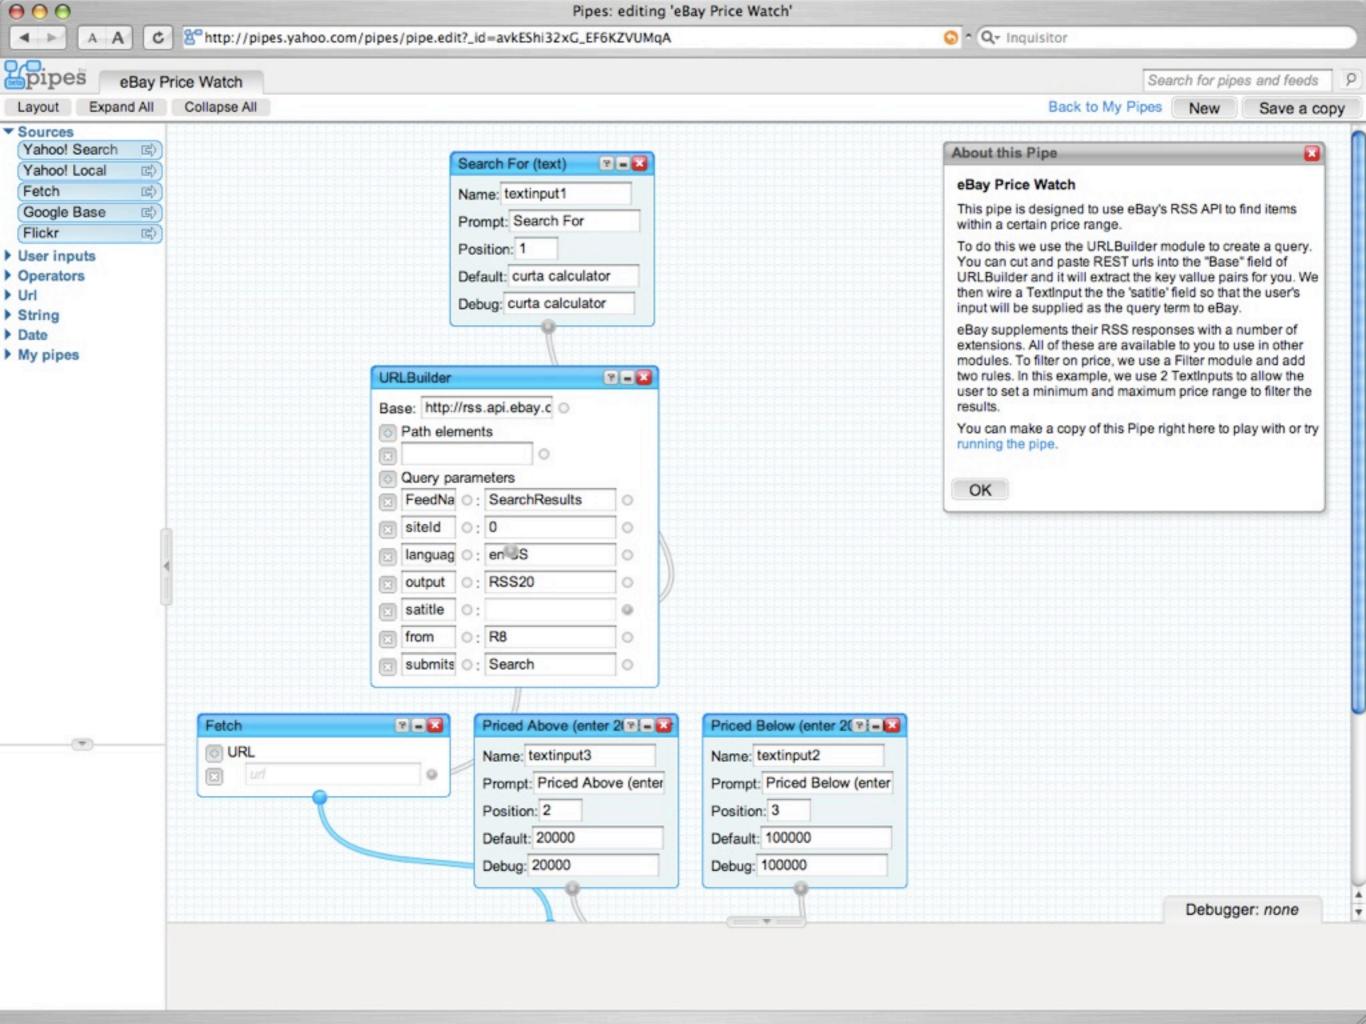

NBA
- X-rays show Warner has bruised ribs NFL
- Mavericks 113, Nets 105 NBA
- Duke is unanimous No. 1 again NCAA Men's Basketball

headlines updated at Tue Jan 22 09:05:51 2002

Media

NBA Highlights

Sports Talk Radio

Photo Gallery

View Slideshow NEW!

### M Broadcast & Chat Events

- What's On Today -
- MLB Chat: Rick Helling 2 pm ET
- Men's NCAA Hoops: Michigan St at Iowa - 6:15 pm ET
- NBA: Philadelphia at Washington 7 pm
- NCAA Hockey: Brown at Providence 7 pm ET



discuss his future in detail.

(AP) more photos

### **Fantasy Sports**

- Golf | Auto Racing
- College Hoops | More

### User Survey

Help us provide better services for you!







Large Datasets Don't Push Well

### Adding Capacity is Expensive



Large Datasets Don't Push Well



What to do after push failure?







# Building New Sites



# Requirements

### Requirements

massive scalability
flexible deployment
highly dynamic
separation of concerns
mashability

i.e.,

# Services

Scalability

Simplicity

Reuse

Interoperability

i.e.,

# 















Freshness



Freshness

**Validation** 



Freshness

**Validation** 

Metrics









fig. http://twiki.corp.yahoo.com/pub/Platform/SquidLogMetrics/test.html



Q → Inquisitor

### Service response times by cache result code

- · 100019 log lines analysed, 0 parsing errors
- Start: Fri Sep 8 20:37:49 2006
- End: Fri Sep 8 21:14:30 2006
- . 6445 distinct URLs seen, showing top 100

Response time histograms are a one-second window. See also Squid's result code documentation.

| url