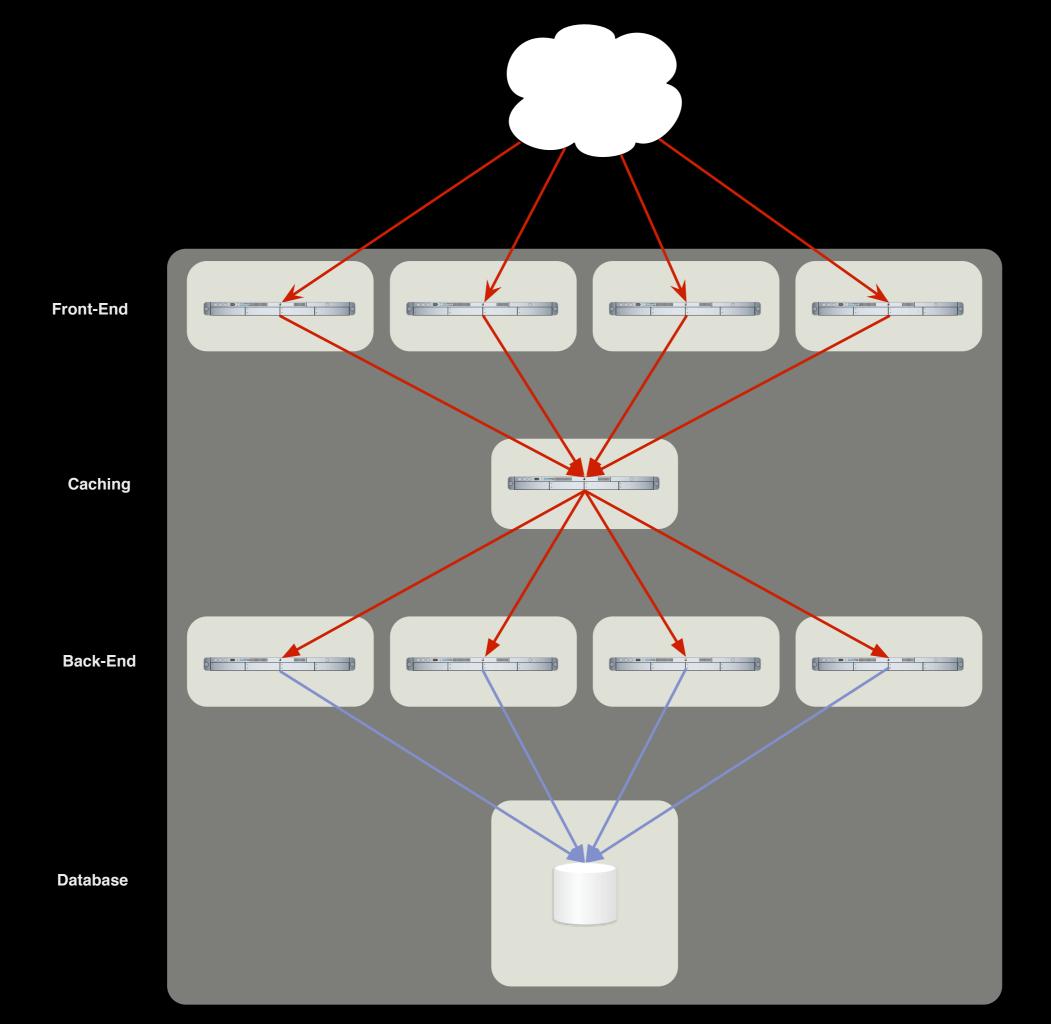

### User Survey

Help us provide better services for you!

Large Datasets Don't Push Well

### Adding Capacity is Expensive

Large Datasets Don't Push Well

What to do after push failure?