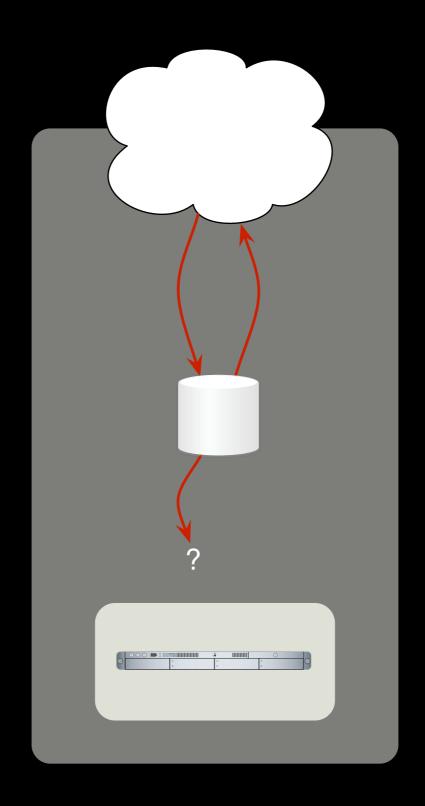

### Adding Capacity is Expensive

Large Datasets Don't Push Well

What to do after push failure?