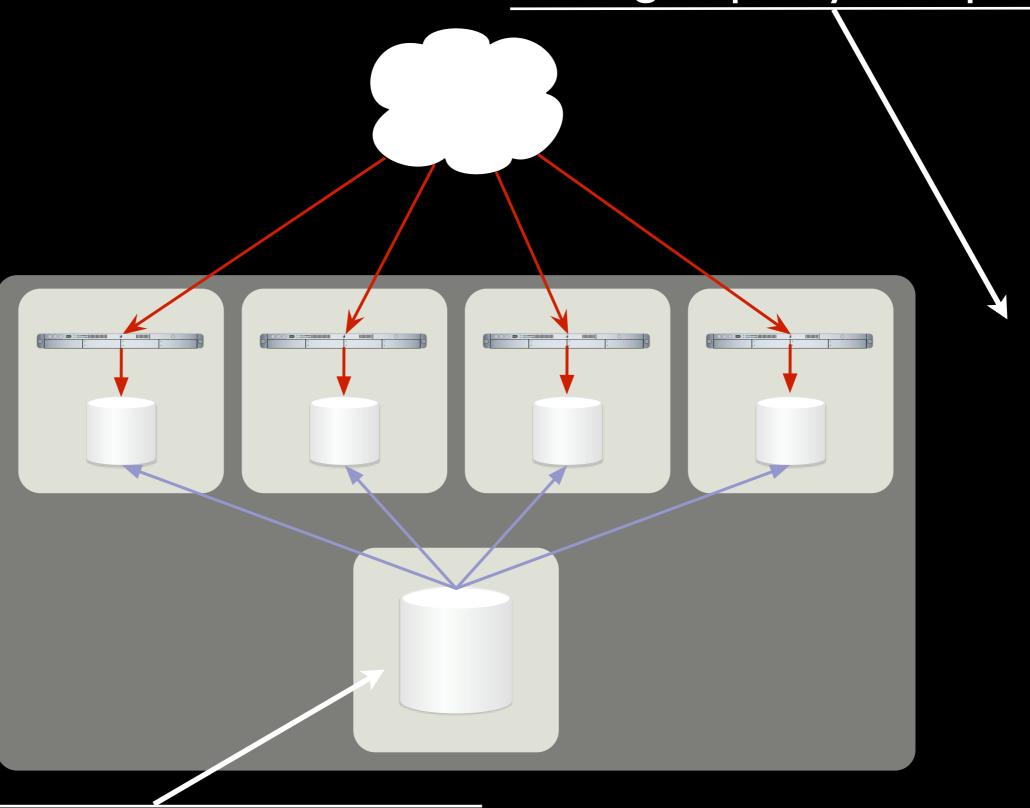

### User Survey

Help us provide better services for you!

Large Datasets Don't Push Well