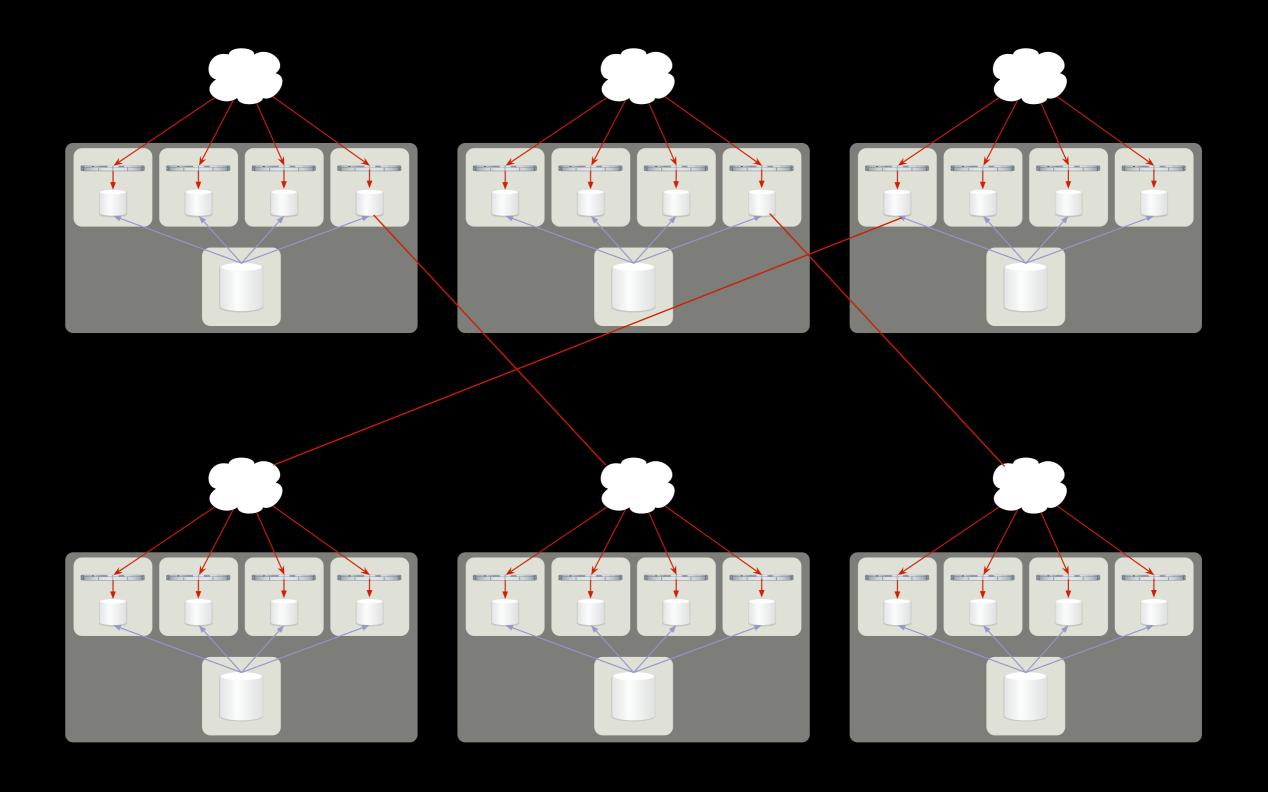

### User Survey

Help us provide better services for you!

Large Datasets Don't Push Well

### Adding Capacity is Expensive

Large Datasets Don't Push Well

What to do after push failure?