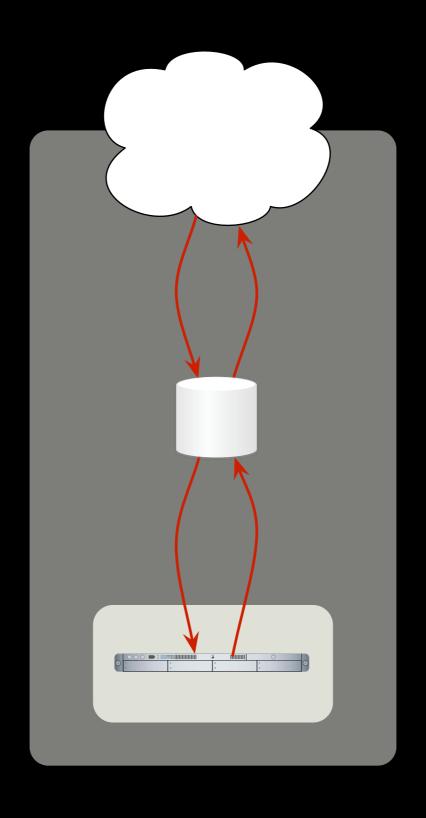

### User Survey

Help us provide better services for you!

Large Datasets Don't Push Well

### Adding Capacity is Expensive

Large Datasets Don't Push Well

What to do after push failure?