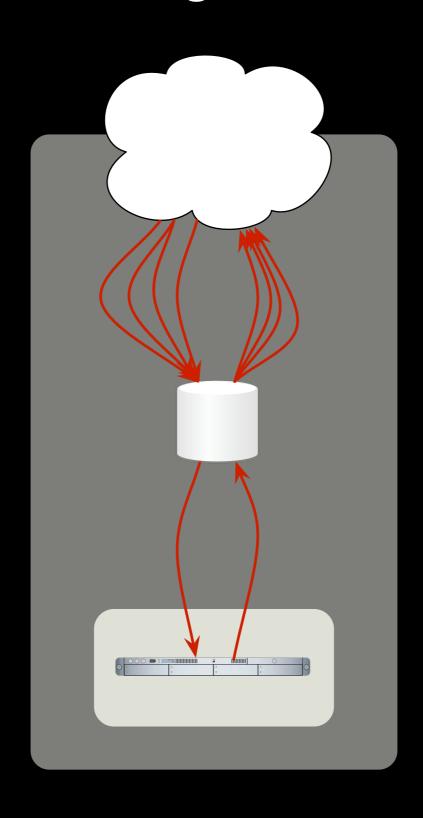

Freshness

**Validation** 

Metrics

Load Balancing

Cache Peering

Freshness

**Validation** 

Metrics

Load Balancing

Cache Peering

Negative Caching

Freshness

**Validation** 

Metrics

Load Balancing

Cache Peering