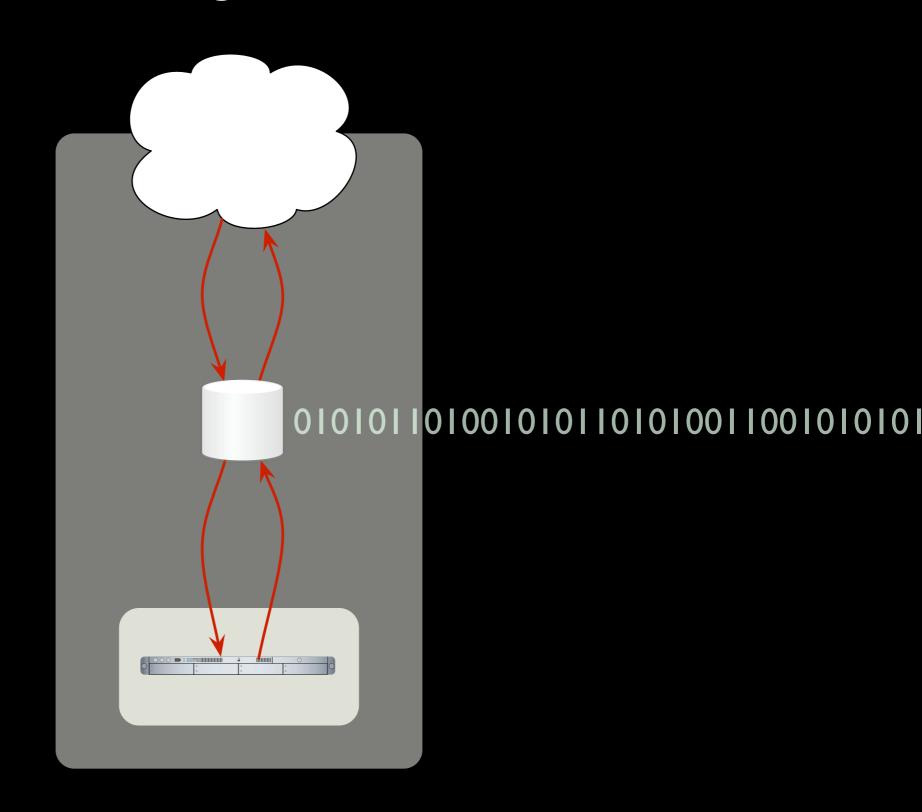

### User Survey

Help us provide better services for you!

Large Datasets Don't Push Well

### Adding Capacity is Expensive

Large Datasets Don't Push Well

What to do after push failure?