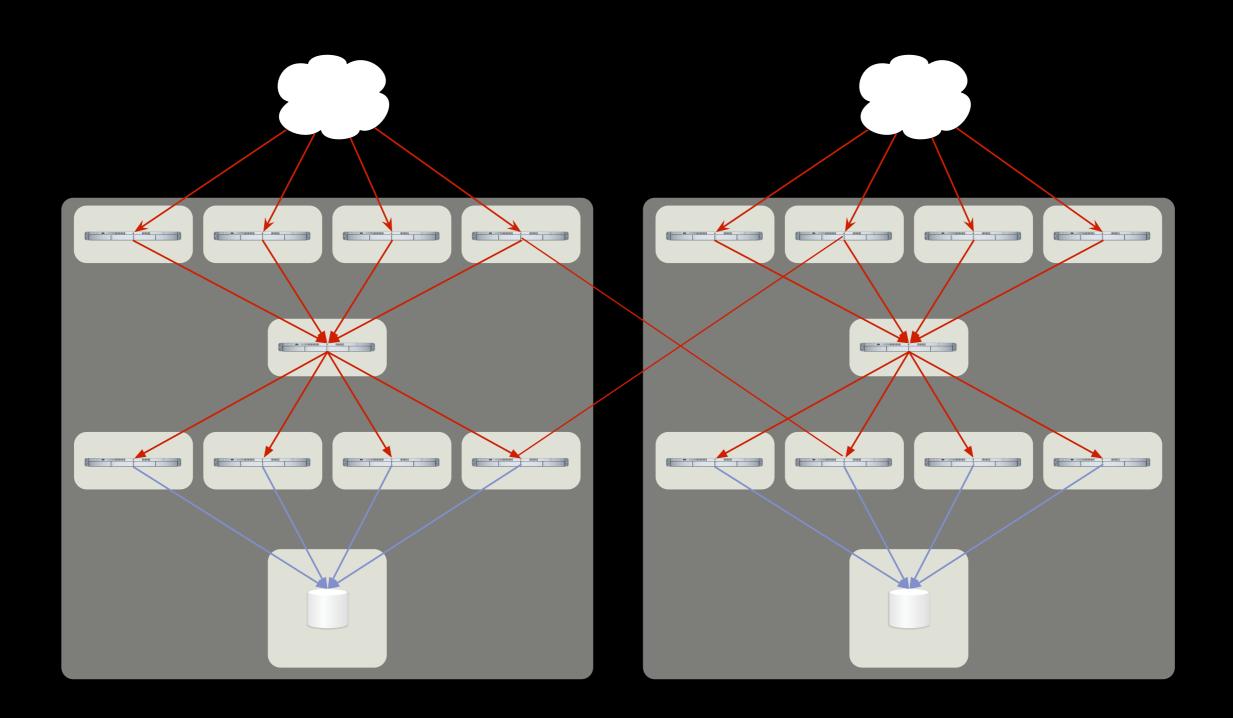

### User Survey

Help us provide better services for you!

Large Datasets Don't Push Well

### Adding Capacity is Expensive

Large Datasets Don't Push Well

What to do after push failure?