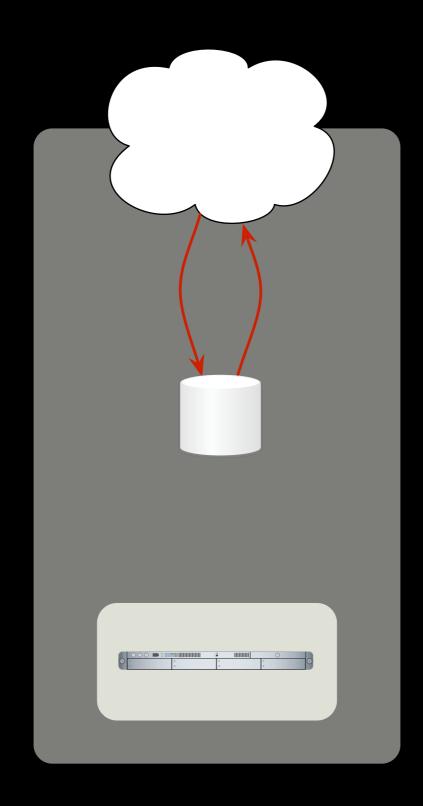

### User Survey

Help us provide better services for you!

Large Datasets Don't Push Well

### Adding Capacity is Expensive

Large Datasets Don't Push Well

What to do after push failure?