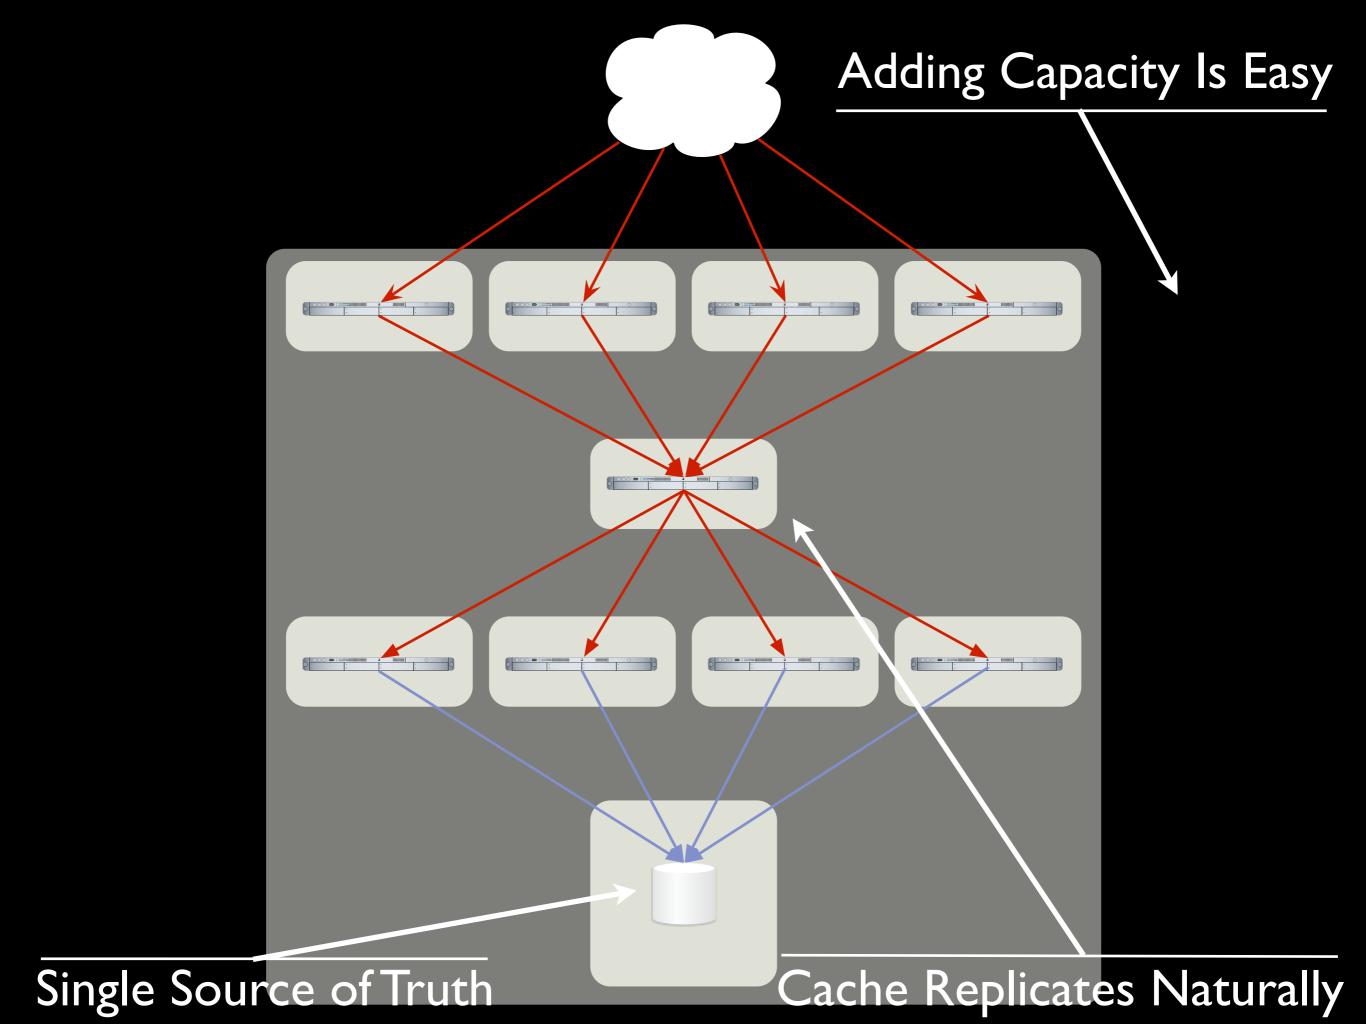

### User Survey

Help us provide better services for you!

Large Datasets Don't Push Well

### Adding Capacity is Expensive

Large Datasets Don't Push Well

What to do after push failure?