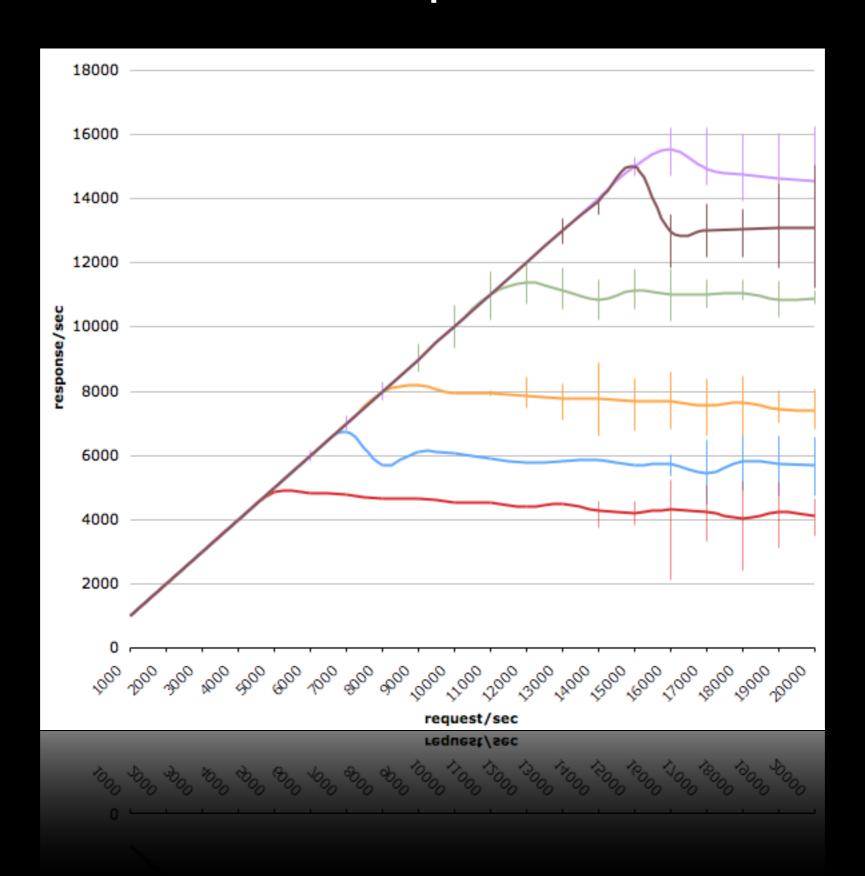

SS HIT | MEM_HIT | MISS   | NEGATIVE_HIT | SWA |



Freshness

**Validation** 

Metrics



Load Balancing

Cache Peering

Freshness

**Validation** 

Metrics



Load Balancing

Cache Peering

Negative Caching

Freshness

**Validation** 

Metrics



Load Balancing

Cache Peering

Negative Caching

Collapsed Forwarding

Freshness

**Validation** 

Metrics



Load Balancing

Cache Peering

Negative Caching

Collapsed Forwarding

stale-while-revalidate

Freshness

**Validation** 

Metrics



Load Balancing

Cache Peering

Negative Caching

Collapsed Forwarding

stale-while-revalidate

stale-if-error

Freshness

**Validation** 

Metrics



Load Balancing

Cache Peering

Negative Caching

Collapsed Forwarding

stale-while-revalidate

stale-if-error

Invalidation Channels

# 12,000 req/sec/core



### Tens of Thousands of Connections





# pitfalls

REST vs.WS-\* wars theory vs. practice human-intuitive, but not programmer-intuitive different deployment/operational concerns formats are hard format / interface proliferation authentication isn't there yet tools have a way to go

# what's needed

web description language data-oriented schema language investment in the Atom stack HTTP test suite