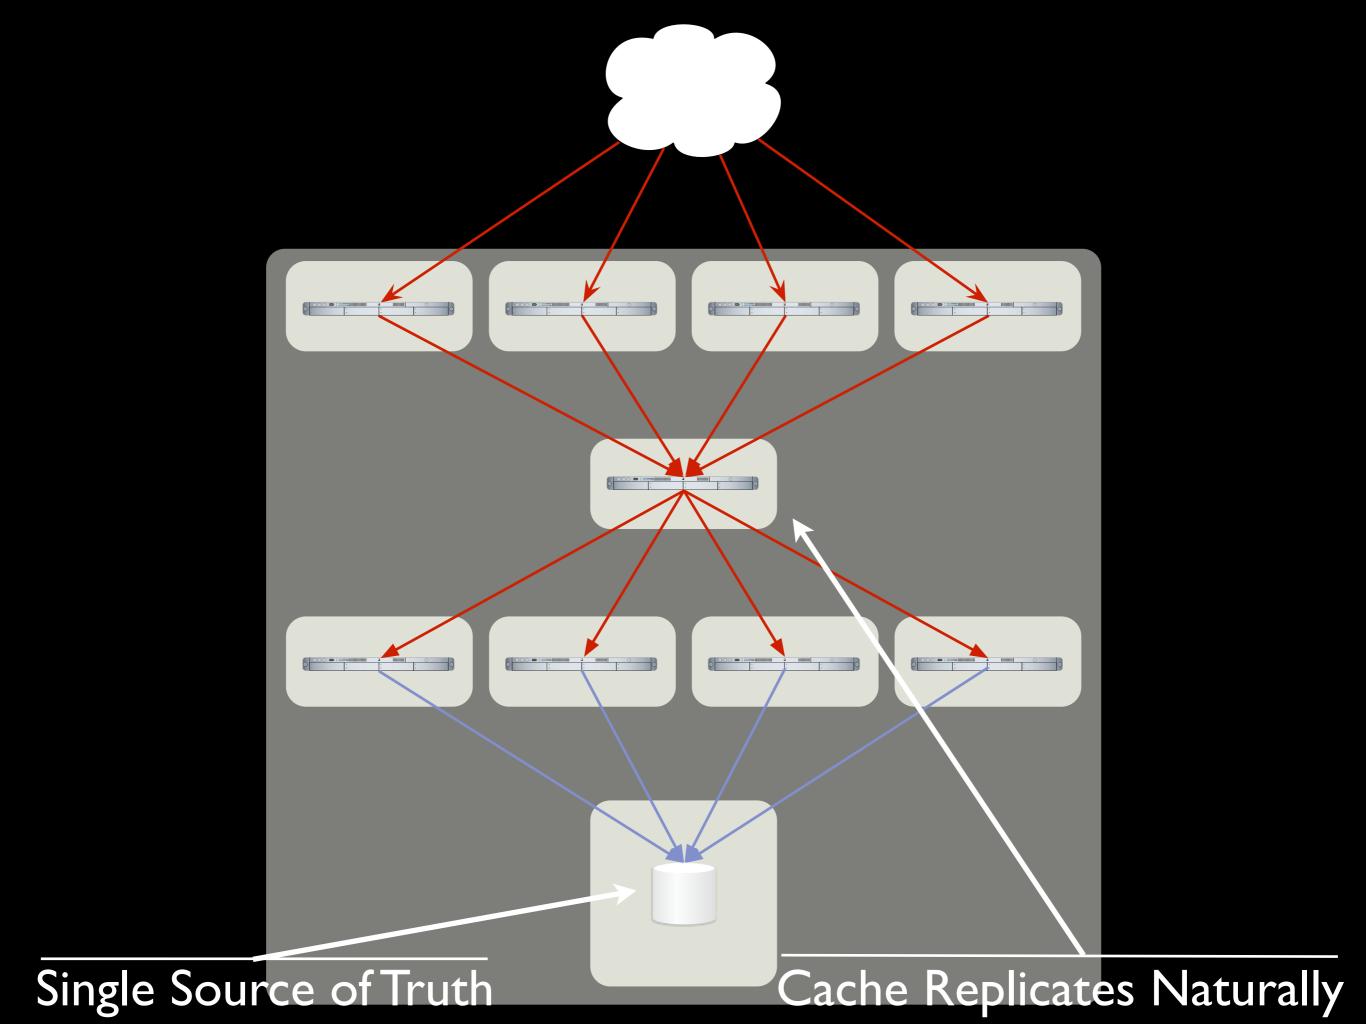

### User Survey

Help us provide better services for you!

Large Datasets Don't Push Well

### Adding Capacity is Expensive

Large Datasets Don't Push Well

What to do after push failure?