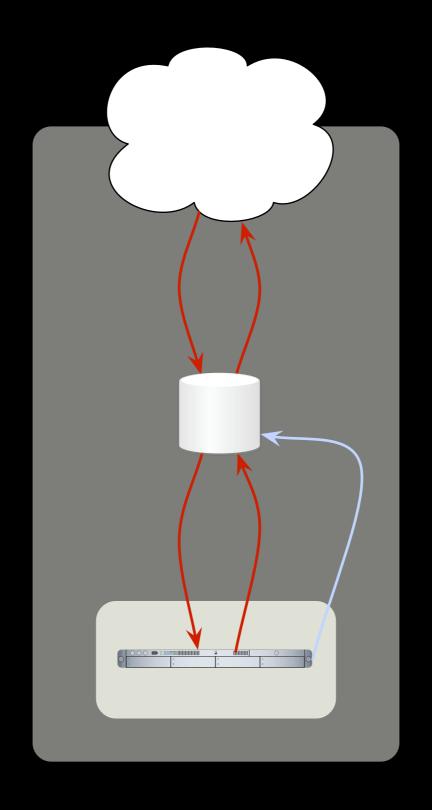

Negative Caching

Collapsed Forwarding

stale-while-revalidate

stale-if-error

Invalidation Channels