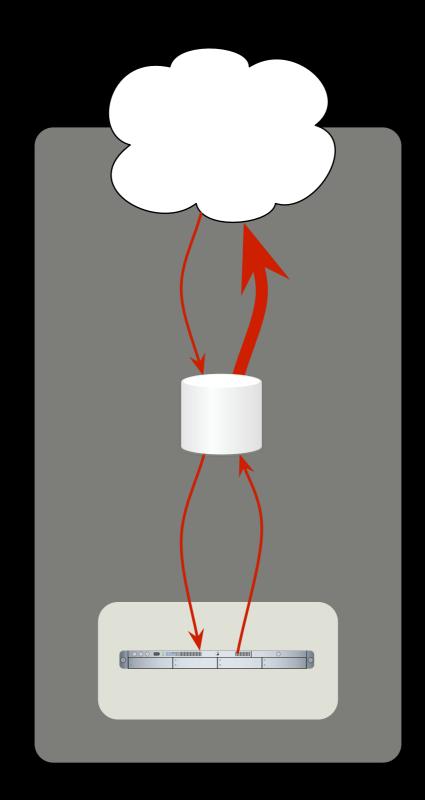

### User Survey

Help us provide better services for you!

Large Datasets Don't Push Well

### Adding Capacity is Expensive

Large Datasets Don't Push Well

What to do after push failure?