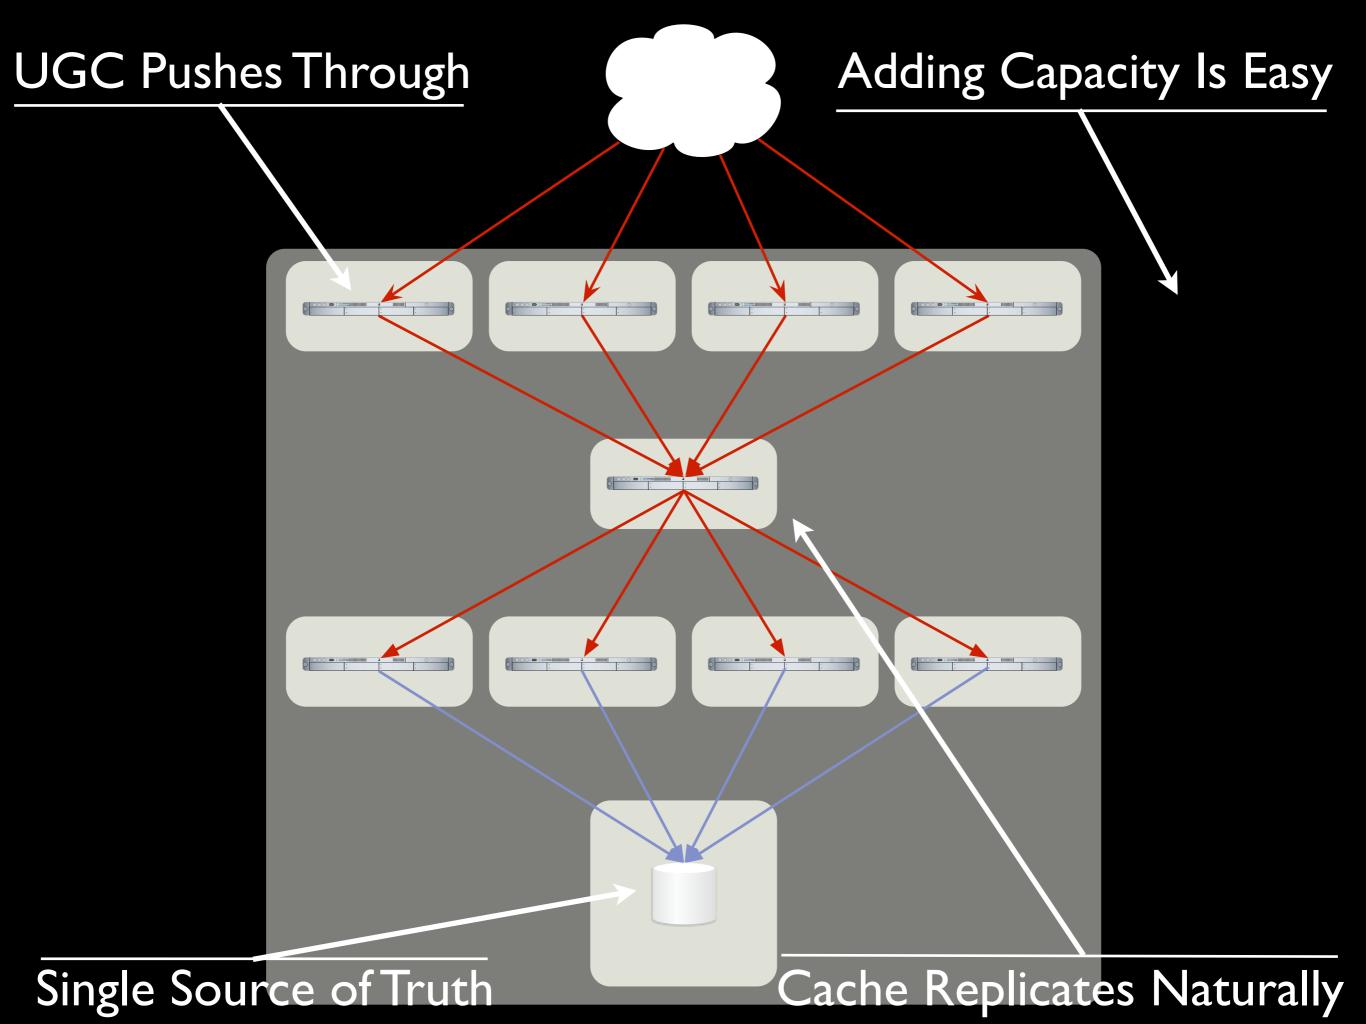

### User Survey

Help us provide better services for you!

Large Datasets Don't Push Well

### Adding Capacity is Expensive

Large Datasets Don't Push Well

What to do after push failure?