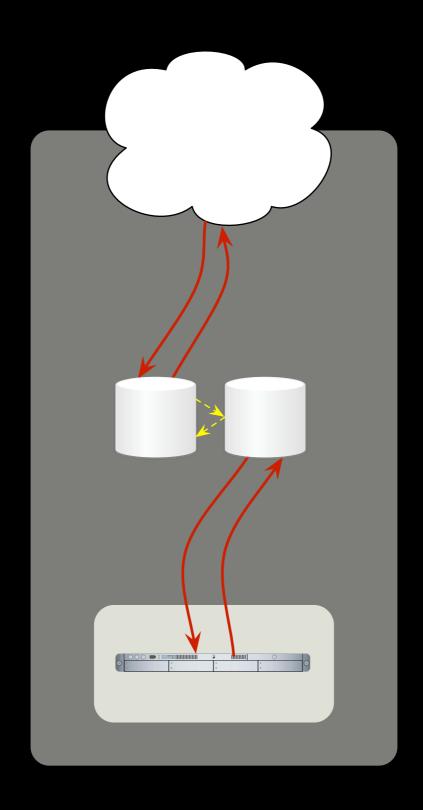

Load Balancing

Cache Peering

Negative Caching

Freshness

**Validation** 

Metrics

Load Balancing

Cache Peering

Negative Caching

Collapsed Forwarding

Freshness

**Validation** 

Metrics

Load Balancing

Cache Peering

Negative Caching